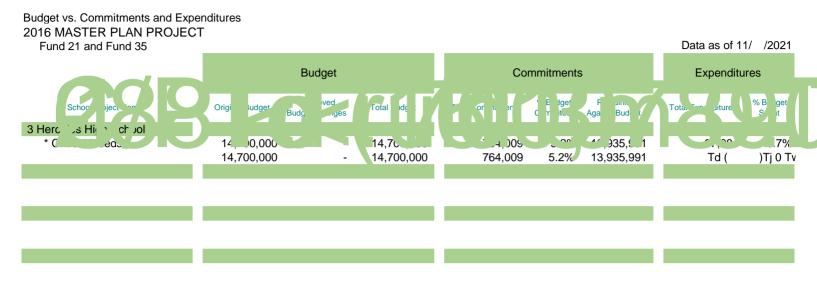

530,183  | 2,224,071  | 32.2%  |
|                         | 6,900,000  | -         | 6,900,000  | 3,369,817  | 48.8%  | 3,530,183  | 2,224,071  | 32.2%  |
| * Critical Needs        | 7,100,000  | 1,091,447 |            |            |        |            |            |        |

|                | 1,000,000 | 91,447                 | 1,091,447              | 1,091,447              | 100.0%           | - | 1,091,447              | 100.0%           |
|----------------|-----------|------------------------|------------------------|------------------------|------------------|---|------------------------|------------------|
| Critical Needs | 3,100,000 | 2,069,597<br>2,069,597 | 5,169,597<br>5,169,597 | 5,169,597<br>5,169,597 | 100.0%<br>100.0% |   | 5,169,597<br>5,169,597 | 100.0%<br>100.0% |